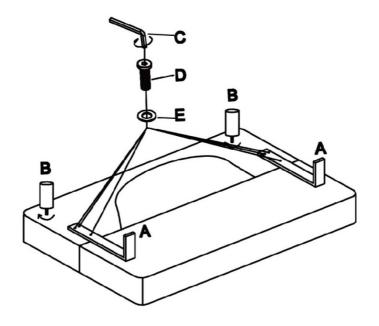

### PARTS INSIDE THE ZIP COMPARTMENT

| ITEM | DRAWING | DESCRIPTION | Q'TY  |
|------|---------|-------------|-------|
| A    |         | BACK LEG    | 2 PCS |
| В    |         | FRONT LEG   | 2 PCS |
| C    |         | WRENCH      | 1 PCS |
| D    |         | BOLT        | 6 PCS |
| E    |         | WASHER      | 6 PCS |